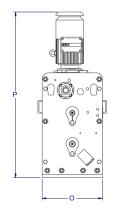

## **Specifications**

| Model*(WWP) | Drum Diameter | C      | M       | N     | 0   | Р       | Net Weight | Shipping Weight |
|-------------|---------------|--------|---------|-------|-----|---------|------------|-----------------|
| 30U-5       | 10"           | 7.5''  | 17.62'' | 5.62" | 19" | 52.14"  | 1,050 lbs  | 1,100 lbs       |
| 40U-5       | 10''          | 9.72'' | 23''    | 5.61" | 19" | 58.63'' | 1,350 lbs  | 1,400 lbs       |
| 40U-7.5     | 10"           | 9.72"  | 23''    | 5.61" | 19" | 58.63"  | 1,450 lbs  | 1,500 lbs       |