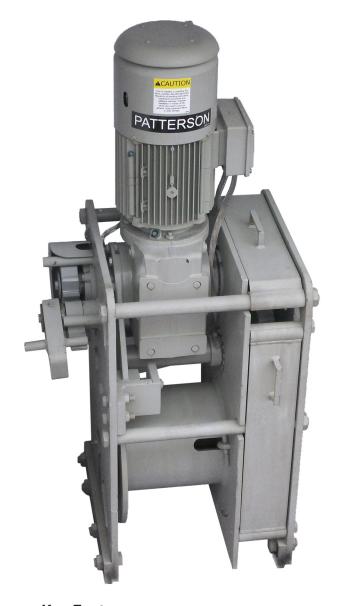

# **UPRIGHT** WINCH STRENGTH

The Upright Winch may be compact, but it's every bit as tough as you've come to expect from Patterson. Available with capacities ranging from 20 to 90 tons, this winch is designed for high line speed and high line pull. Motor sizes range from 3 to 12.5 horsepower and 208 V or 230/460 V 3-phase with thermostat relays. Optional galvanized models provide excellent protection from corrosion. Don't forget to ask about our special marine duty motors.