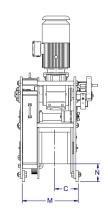

## **Specifications**

| Model*(WWP) | Drum Diameter | C      | M       | N     | 0   | Р       | Net Weight | Shipping Weight |
|-------------|---------------|--------|---------|-------|-----|---------|------------|-----------------|
| 30U-5       | 10"           | 7.5''  | 17.62'' | 5.62" | 19" | 52.14"  | 1,050 lbs  | 1,100 lbs       |
| 40U-5       | 10''          | 9.72'' | 23''    | 5.61" | 19" | 58.63'' | 1,350 lbs  | 1,400 lbs       |
| 40U-7.5     | 10"           | 9.72"  | 23''    | 5.61" | 19" | 58.63"  | 1,450 lbs  | 1,500 lbs       |