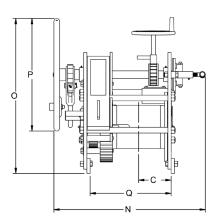

## **Specifications**

| Model*(WWP) | Drum Diameter | C     | М      | N    | 0      | Р    | Q       | Net Weight |
|-------------|---------------|-------|--------|------|--------|------|---------|------------|
| 20M-6       | 8.625''       | 5"    | 27.6'' | 30"  | 33''   | 26'' | 13.25"  | 600 lbs    |
| 30M-10      | 10"           | 6.75" | 27.6"  | 33'' | 33"    | 26'' | 17.5"   | 750 lbs    |
| 40M-12      | 10"           | 7.5"  | 36"    | 36"  | 36"    | 26'' | 18.75"  | 1,105 lbs  |
| 65M-14      | 14"           | 9.6"  | 34.5"  | 40'' | 43''   | 26'' | 23.75"  | 1,705 lbs  |
| 75M-10      | 16''          | 7.2"  | 45''   | 35"  | 40.75" | 26'' | 20.25'' | 2,000 lbs  |