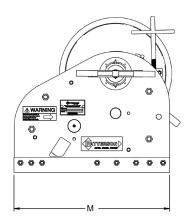

## **Specifications**

| Model*(WWP) | Drum Diameter | C     | М      | N    | 0      | Р    | Q       | Net Weight |
|-------------|---------------|-------|--------|------|--------|------|---------|------------|
| 20M-6       | 8.625''       | 5"    | 27.6'' | 30"  | 33''   | 26'' | 13.25"  | 600 lbs    |
| 30M-10      | 10"           | 6.75" | 27.6"  | 33'' | 33"    | 26'' | 17.5"   | 750 lbs    |
| 40M-12      | 10"           | 7.5"  | 36"    | 36"  | 36"    | 26'' | 18.75"  | 1,105 lbs  |
| 65M-14      | 14"           | 9.6"  | 34.5"  | 40'' | 43''   | 26'' | 23.75"  | 1,705 lbs  |
| 75M-10      | 16''          | 7.2"  | 45''   | 35"  | 40.75" | 26'' | 20.25'' | 2,000 lbs  |