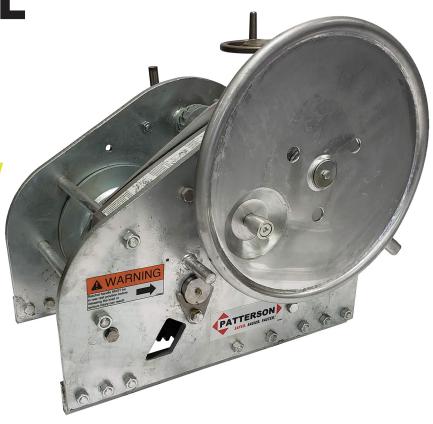

TANK BARGE WINCH

**EFFICIENCY** 

Patterson's top-quality hand winches are designed to connect barges with maximum efficiency and durability. Capacities range from 20 to 90 tons, and we also offer galvanized winches as a saltwater option for the very best in corrosion protection.